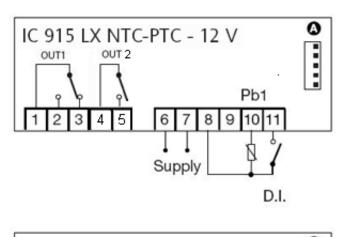

## Single stage controller for temperature

IC 915, IC 915/R, IC 915/P, IC 915/V-I IC 915 controllers have two points of intervention only and can be used for temperature (IC 915), relative humidity (IC 915/R) and pressure (IC 915/P) control, provided for ON–OFF operation. Depending on models, they may have an input for PTC/NTC thermostatic probes or for Pt100/Tcj/Tck probes, EWHS280/300/310 humidity probes, for EWPA007/030 pressure transducers, for 0/4..20 mA, 0..1/5/10 V current and voltage signals (selectable with a parameter). The values measured by the probes are displayed with three and a half digits and a minus sign. All models have TTL connections that enable the controllers to be used with Copy Card, the quick programming accessory. IC 915LX The IC 915LX version includes a connection for TelevisSystem , or alternatively for networks with ModBUS protocol.

## **Technical Data**

| Frontal protection              | IP 65                                                                                |
|---------------------------------|--------------------------------------------------------------------------------------|
| Container                       | plastic resin PC+ABS<br>UL94V-0, polycarbonate<br>glass, thermoplastic resin<br>keys |
| Dimensions                      | 32x74 mm, depth 60 mm                                                                |
| Mouting                         | panel mounting,<br>cut out 29x71 mm<br>(+0.2/-0.1mm)                                 |
| Usage temperature               | -555°C                                                                               |
| Storage temperature             | -3085°C                                                                              |
| Usage environment<br>humidity   | 1090% RH                                                                             |
| Storage environment<br>humidity | 1090% RH                                                                             |
| Serial                          | TTL port for Copy Card and Televis system                                            |
| Display                         | 3½ digits plus sign                                                                  |
| Precision                       | above 0.5% of bottom scale<br>+ 1 digit                                              |
| Consumption                     | 3 VA (115/230 V model), 1.5<br>VA (12 V model)                                       |
| Resolution                      | 1°C (°F) or 0.1 °C (°F)                                                              |
| Connections                     | screw terminals for <2.5mm <sup>2</sup>                                              |
| Power supply                    | 230, 115, 24Vac, 12Vac/cc ± 10%, 50/60Hz                                             |
|                                 |                                                                                      |