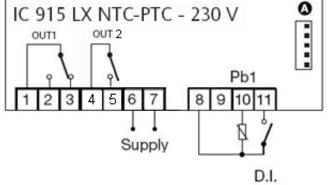

## Single stage controller for temperature

IC 915, IC 915/R, IC 915/P, IC 915/V-I IC 915 controllers have two points of intervention only and can be used for temperature (IC 915), relative humidity (IC 915/R) and pressure (IC 915/P) control, provided for ON–OFF operation. Depending on models, they may have an input for PTC/NTC thermostatic probes or for Pt100/Tcj/Tck probes, EWHS280/300/310 humidity probes, for EWPA007/030 pressure transducers, for 0/4..20 mA, 0..1/5/10 V current and voltage signals (selectable with a parameter). The values measured by the probes are displayed with three and a half digits and a minus sign. All models have TTL connections that enable the controllers to be used with Copy Card, the quick programming accessory. IC 915LX The IC 915LX version includes a connection for TelevisSystem , or alternatively for networks with ModBUS protocol.

## **Technical Data**

| Frontal protection              | IP 65                                                                                |
|---------------------------------|--------------------------------------------------------------------------------------|
| Container                       | plastic resin PC+ABS<br>UL94V-0, polycarbonate<br>glass, thermoplastic resin<br>keys |
| Dimensions                      | 32x74 mm, depth 60 mm                                                                |
| Mouting                         | panel mounting,<br>cut out 29x71 mm<br>(+0.2/-0.1mm)                                 |
| Usage temperature               | -555°C                                                                               |
| Storage temperature             | -3085°C                                                                              |
| Usage environment<br>humidity   | 1090% RH                                                                             |
| Storage environment<br>humidity | 1090% RH                                                                             |
| Serial                          | TTL port for Copy Card and Televis system                                            |
| Display                         | 3½ digits plus sign                                                                  |
| Precision                       | above 0.5% of bottom scale<br>+ 1 digit                                              |
| Consumption                     | 3 VA (115/230 V model), 1.5<br>VA (12 V model)                                       |
| Resolution                      | 1°C (°F) or 0.1 °C (°F)                                                              |
| Connections                     | screw terminals for <2.5mm <sup>2</sup>                                              |
| Power supply                    | 230, 115, 24Vac, 12Vac/cc ± 10%, 50/60Hz                                             |
|                                 |                                                                                      |